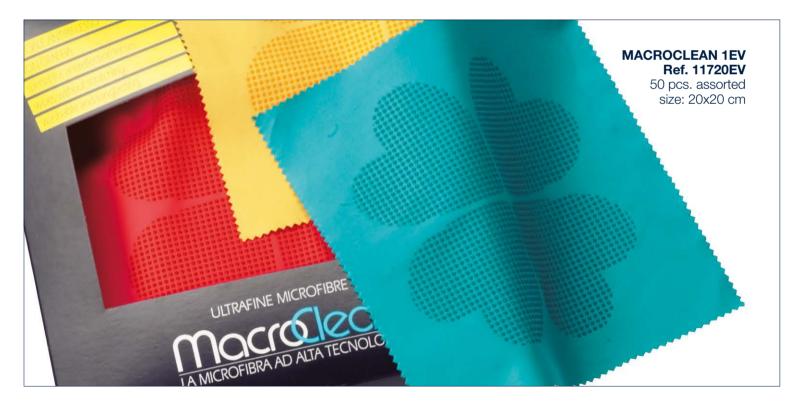

#### MACROCLEAN 1EV Ref. 11722E

24 pcs. assorted size: 20x20 cm Individually packed in vinyl pouch

#### MACROCLEAN 1EV Ref. 11722EV

24 pcs. assorted size: 20x20 cm Individually packed in paper pouch