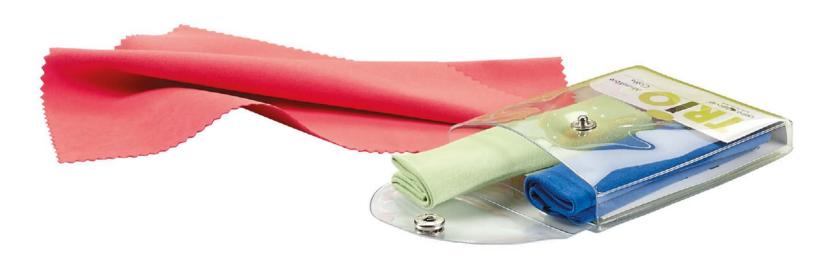

### TRIO - Microfibre cloths

REFILL
Ref. 71320
20 clear pouches

20 clear pouches with 3 microfibre cloths each, 15x18 cm

BESPOKE PRINTING SERVICE
Adhesive label applied on the back of the clear pouch
Ref. 71320P
20 clear pouches
with 3 microfibre cloths each, 15x18 cm