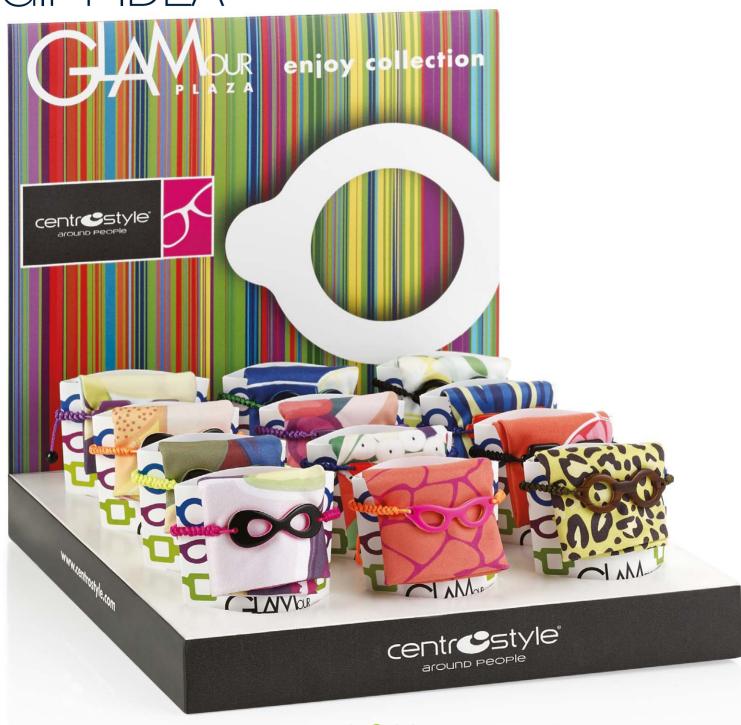

#### Ref. 09585

Display complete with 12 Artù microfibre cloths 20x20 cm with colour-combined bracelets.

Bracelet with "spectacles" made of bicolour acetate in 4 different shapes, with colour-combined enlaced cotton cord.

Artù microfibre cloth with unique designs printed on both sides with a high resolution printing technique.

BESPOKE PRINTING SERVICE Adhesive label applied on the back of the cardboard Ref. 09582P 12 assorted bracelets (without microfibre cloths, bracelets only)