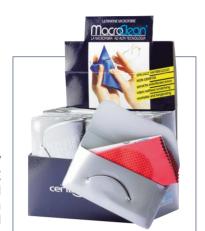

#### MACROCLEAN 1EV Ref. 11722E

24 pcs. assorted size: 20x20 cm Individually packed in vinyl pouch

#### MACROCLEAN 1EV Ref. 11722EV

24 pcs. assorted size: 20x20 cm Individually packed in paper pouch