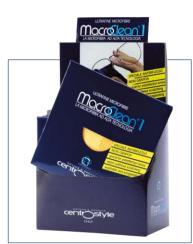

#### STITCHED EDGE Ref. 11700E

24 pcs. assorted size: 20x20 cm Individually packed in vinyl pouch

#### ZIG-ZAG CUTTING Ref. 11680EV

24 pcs. assorted size: 20x20 cm Individually packed in paper pouch

M1 EV - size 20x20 cm

For the practice, the optical workshop and retail gift.