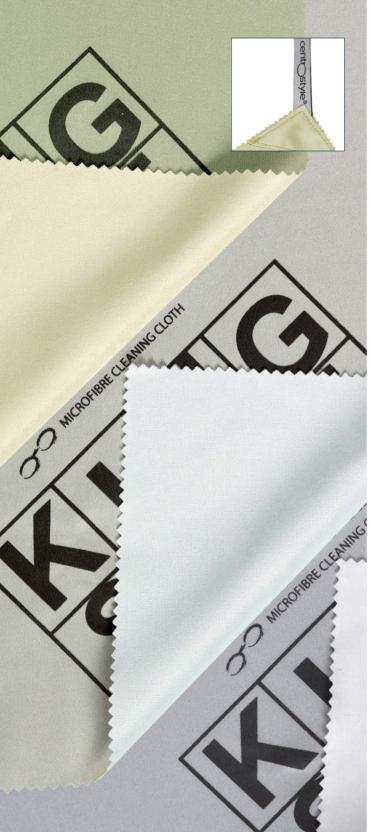

# Rubber Dotted Microfibre

#### STITCHED EDGE Ref. 11700E

24 pcs. assorted size: 20x20 cm Individually packed in vinyl pouch

#### ZIG-ZAG CUTTING Ref. 11680EV

24 pcs. assorted size: 20x20 cm Individually packed in paper pouch

M1 EV - size 20x20 cm

For the practice, the optical workshop and retail gift.