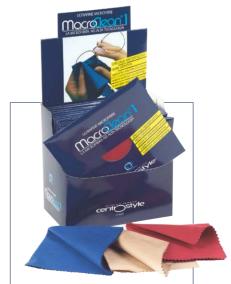

# Microfibre in Gift Pouch

#### STITCHED EDGE Ref. 11700E

24 pcs. assorted size: 20x20 cm Individually packed in vinyl pouch

#### ZIG-ZAG CUTTING Ref. 11680EV

24 pcs. assorted size: 20x20 cm Individually packed in paper pouch

M1 EV - size 20x20 cm

For the practice, the optical workshop and retail gift.