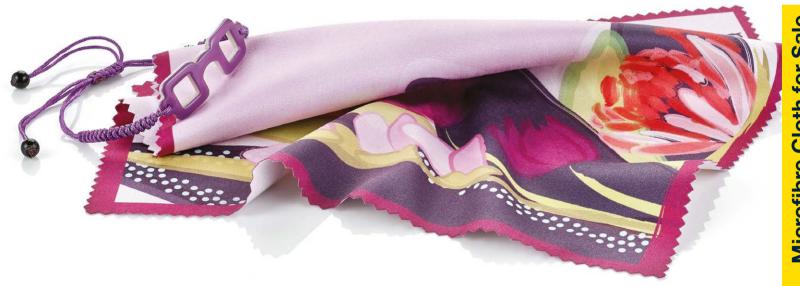

Artù microfibre cloth with unique designs printed on both sides with a high resolution printing technique.

BESPOKE PRINTING SERVICE Adhesive label applied on the back of the cardboard Ref. 09582P 12 assorted bracelets (without microfibre cloths, bracelets only)