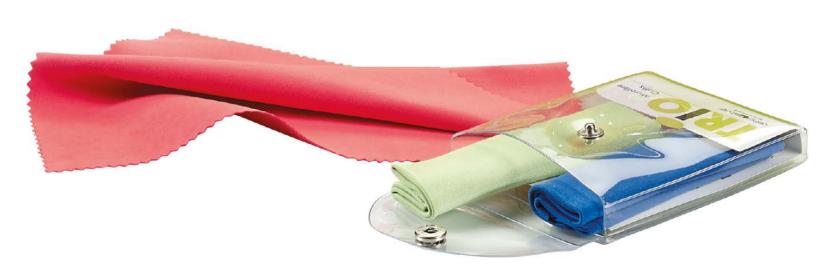

### TRIO - Microfibre cloths

REFILL
Ref. 71320
20 clear pouches

20 clear pouches with 3 microfibre cloths each, 15x18 cm

BESPOKE PRINTING SERVICE
Adhesive label applied on the back of the clear pouch
Ref. 71320P
20 clear pouches
with 3 microfibre cloths each, 15x18 cm