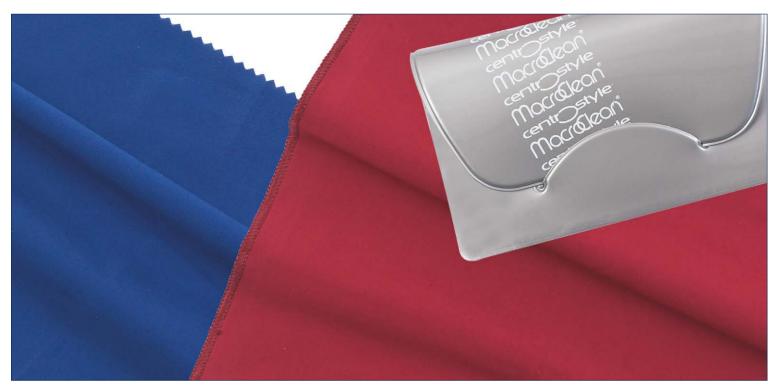

#### STITCHED EDGE Ref. 11700E

24 pcs. assorted size: 20x20 cm Individually packed in vinyl pouch

#### ZIG-ZAG CUTTING Ref. 11680EV

24 pcs. assorted size: 20x20 cm Individually packed in paper pouch

M1 EV - size 20x20 cm

For the practice, the optical workshop and retail gift.