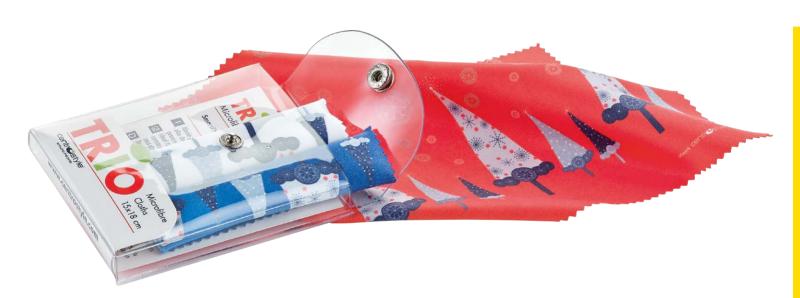

### TRIO XMAS - Microfibre cloths

#### Ref. 71324

20 clear pouches with 3 microfibre cloths each, 15x18 cm printed with Christmas designs

BESPOKE PRINTING SERVICE
Adhesive label applied on the back of the clear pouch
Ref. 71324P
20 clear pouches
with 3 microfibre cloths each, 15x18 cm
printed with Christmas designs