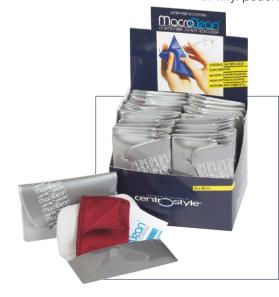

#### RUBBER DOTTED Ref. 11726

6 pcs. assorted colours Individually packed in gift pouch.

12 pcs. assorted Size: 25x22 cm Counter display included. (Ref. 11211)

centrostyle

M1 EV - size 20x20 cm