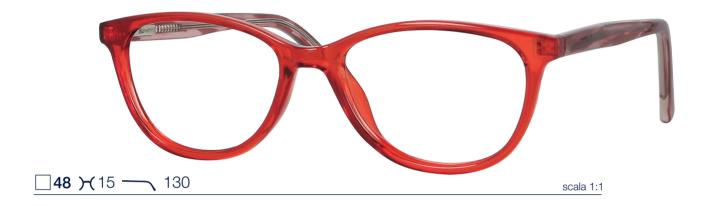

Frame made of cellulose propionate with adjustable temple and flex hinge. Spec case included.

Frame made of cellulose propionate with adjustable temple. Spec case included.

Each frame is supplied with a case.

Frame made of cellulose propionate with adjustable temple. Spec case included.

Each frame is supplied with a case.

Frame made of cellulose propionate with adjustable temple and flex hinge. Spec case included.