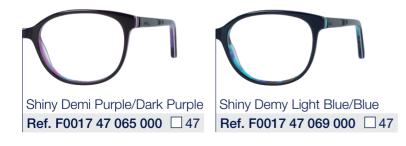

Frame made of cellulose propionate with adjustable temple and flex hinge. Spec case included.

Frame made of cellulose propionate with adjustable temple. Spec case included.

Each frame is supplied with a case.

Frame made of cellulose propionate with adjustable temple. Spec case included.

Each frame is supplied with a case.

Frame made of cellulose propionate with adjustable temple and flex hinge. Spec case included.