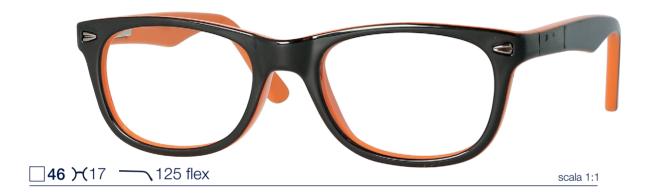

Frame made of cellulose propionate with adjustable temple and flex hinge. Spec case included.

Frame made of cellulose propionate with adjustable temple. Spec case included.

Each frame is supplied with a case.