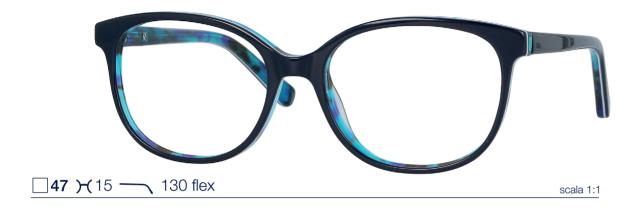

Frame made of cellulose propionate with adjustable temple and flex hinge. Spec case included.

Frame made of cellulose propionate with adjustable temple. Spec case included.

Each frame is supplied with a case.

Frame made of cellulose propionate with adjustable temple. Spec case included.

Each frame is supplied with a case.

Frame made of cellulose propionate with adjustable temple and flex hinge. Spec case included.