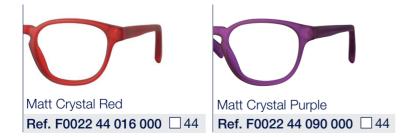

Frame made of cellulose propionate with adjustable temple. Spec case included.

Each frame is supplied with a case.

Frame made of cellulose propionate with adjustable temple and flex hinge. Spec case included.