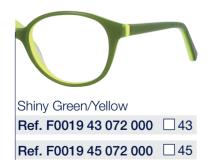

# CHILDREN'S FRAMES

centrestyle around people

Acetate frame with integrated flex hinge and adjustable temple tip. Spec case included.

Acetate frame with integrated flex hinge and adjustable temple tip. Spec case included.

Frame made of cellulose propionate with adjustable temple and flex hinge. Spec case included.

Frame made of cellulose propionate with adjustable temple. Spec case included.

Each frame is supplied with a case.