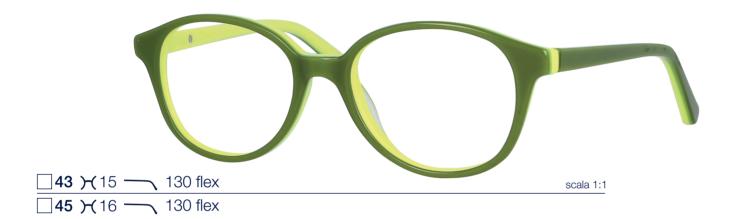

# CHILDREN'S FRAMES

centrestyle around people

Acetate frame with integrated flex hinge and adjustable temple tip. Spec case included.

Acetate frame with integrated flex hinge and adjustable temple tip. Spec case included.

Frame made of cellulose propionate with adjustable temple and flex hinge. Spec case included.

Frame made of cellulose propionate with adjustable temple. Spec case included.

Each frame is supplied with a case.