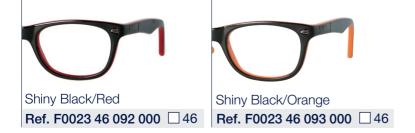

Frame made of cellulose propionate with adjustable temple. Spec case included.

Each frame is supplied with a case.

Frame made of cellulose propionate with adjustable temple and flex hinge. Spec case included.